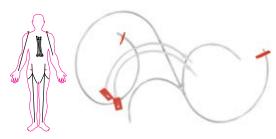

#### ARTIFICIAL ARTERIES

- Replaces donor arteries for **easy embalming**
- Simply inject solution into exposed tube ends/holes in tubing equally disperses embalming solution throughout extremities
- Saves time with no need to re-open and re-close the donor
- Reduces exposure time to hazardous chemicals
- Includes DodgeSorb absorbent pads, converting fluid to gel to prevent leakage

#### **Embalmer:**

- Inject solution into Artificial Artery tube ends
- Continue as normal