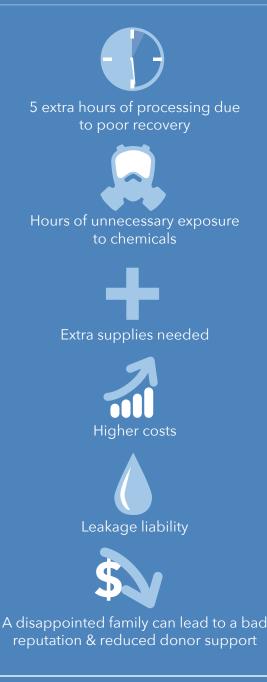

### DodgeSorb

Leakage is a major liability concern for funeral homes. Our complete line of DodgeSorb products:

- Gel fluids
- Prevent seepage, leaks & discharge
- Absorbs up to **300x's**
- Multiple styles available

#### ARTIFICIAL ARTERIES

- Replaces donor arteries for **easy embalming**
- Simply inject solution into exposed tube ends/holes in tubing equally disperses embalming solution throughout extremities
- Saves time with no need to re-open and re-close the donor
- Reduces exposure time to hazardous chemicals
- Includes DodgeSorb absorbent pads, converting fluid to gel to prevent leakage

#### The Benefits of using the DONOR SYSTEM:

**Speeds & eases** reconstruction for funeral home

**Reduces** chemical exposure to embalmer

**Improves relationship** between funeral home and recovery agency

**Increases** donations with funeral home support

Decreases the waiting time for recipients

Saves Lives!

Creates a full circle solution... Benefits all parties!