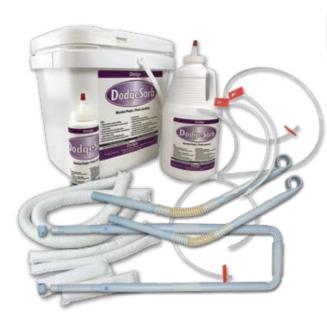

### DodgeSorb

Leakage is a major liability concern for funeral homes. Our complete line of DodgeSorb products:

- Gel fluids
- Prevent seepage, leaks & discharge
- Absorbs up to **300x's**
- Multiple styles available

#### Available: Powder, Filler, Garments & More

#### ARTIFICIAL ARTERIES

- Replaces donor arteries for **easy embalming**
- Simply inject solution into exposed tube ends/holes in tubing equally disperses embalming solution throughout extremities
- Saves time with no need to re-open and re-close the donor
- Reduces exposure time to hazardous chemicals
- Includes DodgeSorb absorbent pads, converting fluid to gel to prevent leakage

#### **Additional Supplies:**

- Highly absorbent mats for skin donation
- Floor pads for **easy clean up**