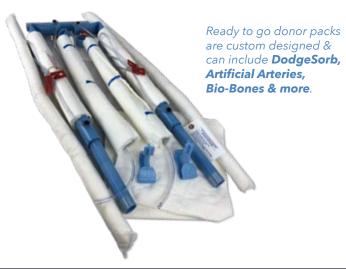

### DodgeSorb

Leakage is a major liability concern for funeral homes. Our complete line of DodgeSorb products:

- Gel fluids
- Prevent seepage, leaks & discharge
- Absorbs up to **300x's**
- Multiple styles available

#### ARTIFICIAL ARTERIES

- Replaces donor arteries for **easy embalming**
- Simply inject solution into exposed tube ends/holes in tubing equally disperses embalming solution throughout extremities
- Saves time with no need to re-open and re-close the donor
- Reduces exposure time to hazardous chemicals
- Includes DodgeSorb absorbent pads, converting fluid to gel to prevent leakage

#### **BIO-BONES**

- Biodegradable bone replacement prosthetics
- Molded for a better fit
- Easily and quickly adjusts to size with slide & twist lock design
- Provides rigidity & fills voids
- Turns to ash in retort (doesn't melt)
- No sharps or hazards