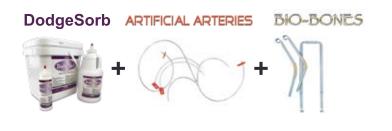

### DodgeSorb

Leakage is a major liability concern for funeral homes. Our complete line of DodgeSorb products:

- Gel fluids
- Prevent seepage, leaks & discharge
- Absorbs up to **300x's**
- Multiple styles available

#### ARTIFICIAL ARTERIES

- Replaces donor arteries for **easy embalming**
- Simply inject solution into exposed tube ends/holes in tubing equally disperses embalming solution throughout extremities
- Saves time with no need to re-open and re-close the donor
- Reduces exposure time to hazardous chemicals
- Includes DodgeSorb absorbent pads, converting fluid to gel to prevent leakage

#### **BIO-BONES**

- Biodegradable bone replacement prosthetics
- Molded for a better fit
- Easily and quickly adjusts to size with slide & twist lock design
- Provides rigidity & fills voids
- Turns to ash in retort (doesn't melt)
- No sharps or hazards