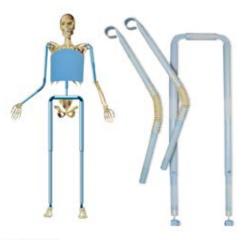

#### **BIO-BONES**

- Biodegradable bone replacement prosthetics
- Molded for a better fit
- Easily and quickly adjusts to size with slide & twist lock design
- Provides rigidity & fills voids
- Turns to ash in retort (doesn't melt)
- No sharps or hazards

#### ARTIFICIAL ARTERIES

- Replaces donor arteries for **easy embalming**
- Simply inject solution into exposed tube ends/holes in tubing equally disperses embalming solution throughout extremities
- Saves time with no need to re-open and re-close the donor
- Reduces exposure time to hazardous chemicals
- Includes DodgeSorb absorbent pads, converting fluid to gel to prevent leakage