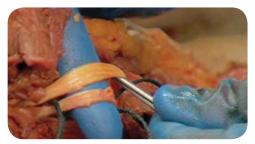

#### ARTIFICIAL ARTERIES

- Replaces donor arteries for **easy embalming**
- Simply inject solution into exposed tube ends/holes in tubing equally disperses embalming solution throughout extremities
- Saves time with no need to re-open and re-close the donor
- Reduces exposure time to hazardous chemicals
- Includes DodgeSorb absorbent pads, converting fluid to gel to prevent leakage

#### **Embalmer:**

- Inject solution into Artificial Artery tube ends
- Continue as normal