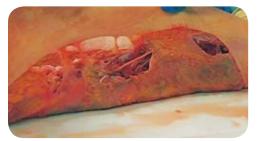

### POOR RECOVERY TECHNIQUES...

Incorrect artery tie-off

Careless skin recovery

Careless scalpel

Snipped arteries

### RESULTS IN DIFFICULT RECONSTRUCTION