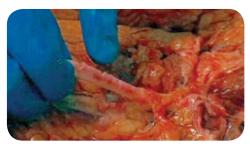

### POOR RECOVERY TECHNIQUES...

Incorrect artery tie-off

Careless skin recovery

Careless scalpel

Snipped arteries

### RESULTS IN DIFFICULT RECONSTRUCTION